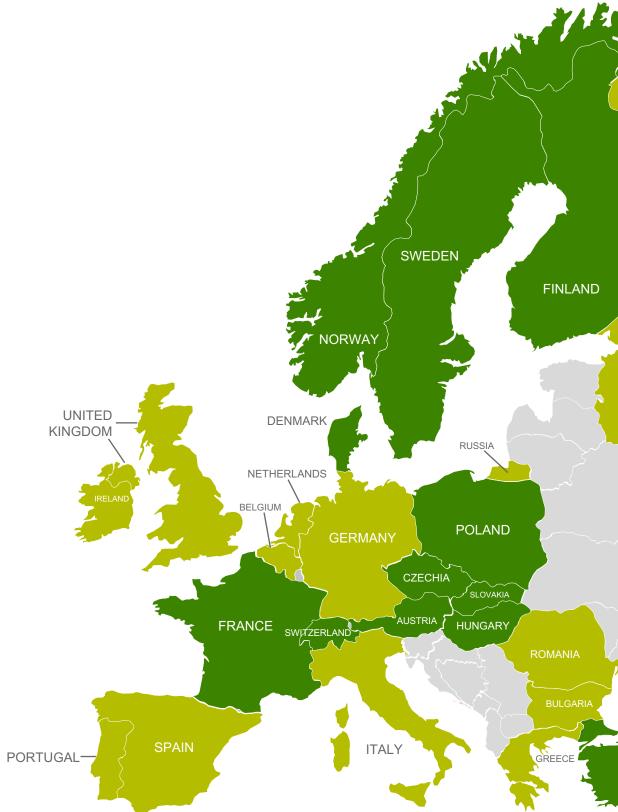

#### HOW TO READ THE REOPENING TRACKER

- 1. On the global and regional maps, the openness of markets and countries across the Americas, Asia Pacific and Europe is illustrated by one of five colors based upon its overall openness percentage. Less open (lower scores) are shades of red, while more open (higher scores) are shades of green.
- 2. The Summary Table provides a snapshot of overall openness percentage, which corresponds to the global and regional maps. It also outlines the openness of each market and country across ten (10) components of the economy, denoting which are currently open (dark blue), partially open (light blue) or remain closed (dark gray). These components are:
  - **Essential Services**
  - Borders
  - Manufacturing
  - Schools
  - **Construction Sites**

- Retail
- **Personal Services**
- Entertainment / Food & Beverage
- Office-based Working
- **Public Gatherings**
- 3. Finally, detailed data tables provide yet more information on the governmental, economic and social activity that impacts reopening across these markets and countries.

### EUROPE