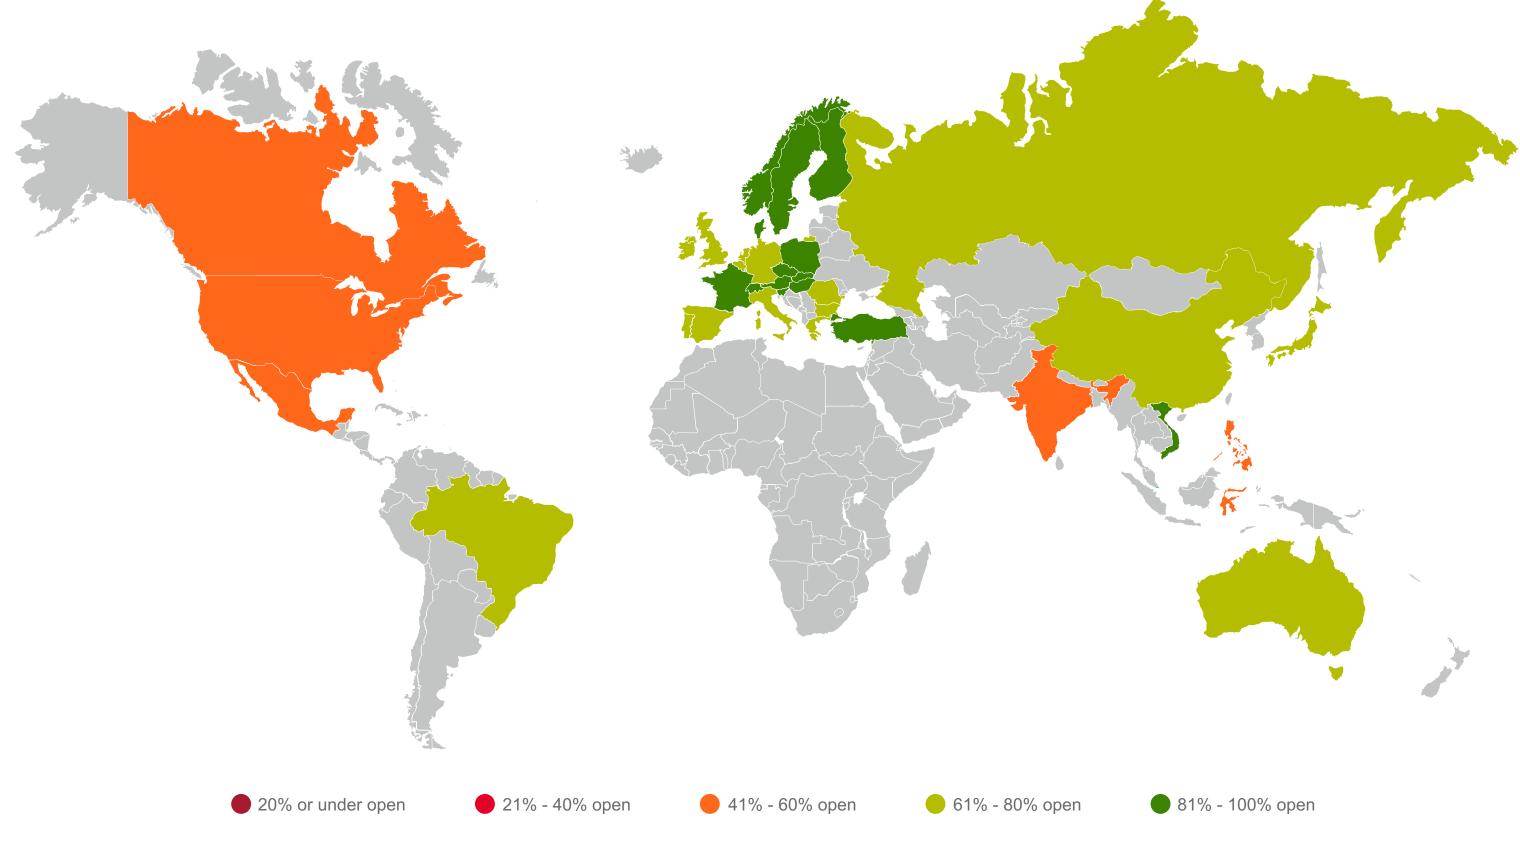

#### HOW TO READ THE REOPENING TRACKER

- 1. On the global and regional maps, the openness of markets and countries across the Americas, Asia Pacific and Europe is illustrated by one of five colors based upon its overall openness percentage. Less open (lower scores) are shades of red, while more open (higher scores) are shades of green.
- 2. The Summary Table provides a snapshot of overall openness percentage, which corresponds to the global and regional maps. It also outlines the openness of each market and country across ten (10) components of the economy, denoting which are currently open (dark blue), partially open (light blue) or remain closed (dark gray). These components are:
  - **Essential Services**
  - Borders
  - Manufacturing
  - Schools
  - **Construction Sites**

- Retail
- **Personal Services**
- Entertainment / Food & Beverage
- Office-based Working
- **Public Gatherings**
- 3. Finally, detailed data tables provide yet more information on the governmental, economic and social activity that impacts reopening across these markets and countries.

### **GLOBAL REOPENING STATUS**