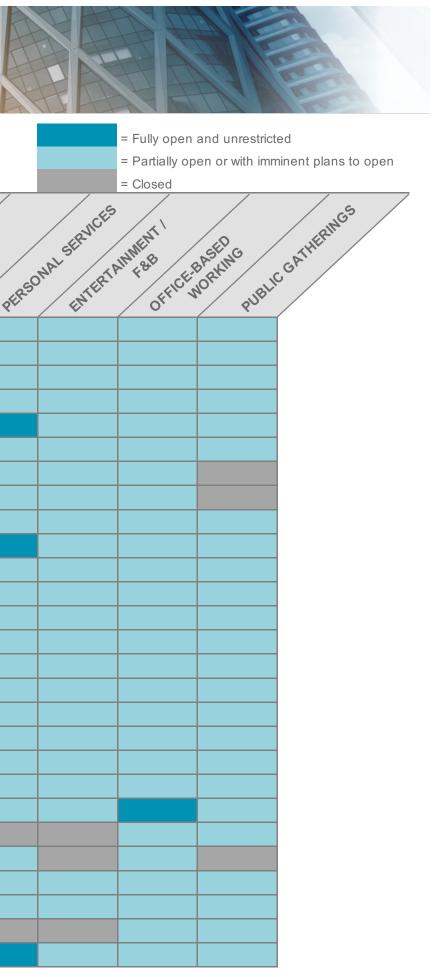

#### HOW TO READ THE REOPENING TRACKER

- 1. On the global and regional maps, the openness of markets and countries across the Americas, Asia Pacific and Europe is illustrated by one of five colors based upon its overall openness percentage. Less open (lower scores) are shades of red, while more open (higher scores) are shades of green.
- 2. The Summary Table provides a snapshot of overall openness percentage, which corresponds to the global and regional maps. It also outlines the openness of each market and country across ten (10) components of the economy, denoting which are currently open (dark blue), partially open (light blue) or remain closed (dark gray). These components are:
  - **Essential Services**
  - Borders
  - Manufacturing
  - Schools
  - **Construction Sites**

- Retail
- **Personal Services**
- Entertainment / Food & Beverage
- Office-based Working
- **Public Gatherings**
- 3. Finally, detailed data tables provide yet more information on the governmental, economic and social activity that impacts reopening across these markets and countries.

### **NORTH AMERICA**