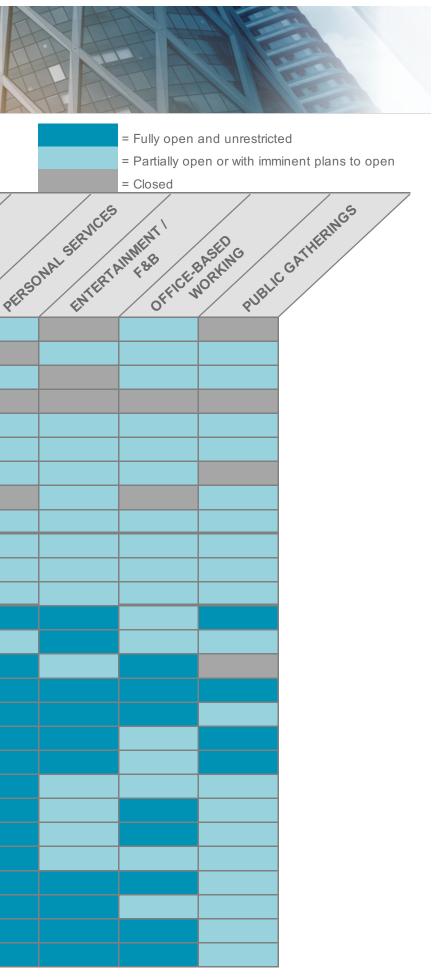

#### HOW TO READ THE REOPENING TRACKER

- 1. On the global and regional maps, the openness of markets and countries across the Americas, Asia Pacific and Europe is illustrated by one of five colors based upon its overall openness percentage. Less open (lower scores) are shades of red, while more open (higher scores) are shades of green.
- 2. The Summary Table provides a snapshot of overall openness percentage, which corresponds to the global and regional maps. It also outlines the openness of each market and country across ten (10) components of the economy, denoting which are currently open (dark blue), partially open (light blue) or remain closed (dark gray). These components are:
  - **Essential Services**
  - Borders
  - Manufacturing
  - Schools
  - **Construction Sites**

- Retail
- **Personal Services**
- Entertainment / Food & Beverage
- Office-based Working
- **Public Gatherings**
- 3. Finally, detailed data tables provide yet more information on the governmental, economic and social activity that impacts reopening across these markets and countries.

### EUROPE