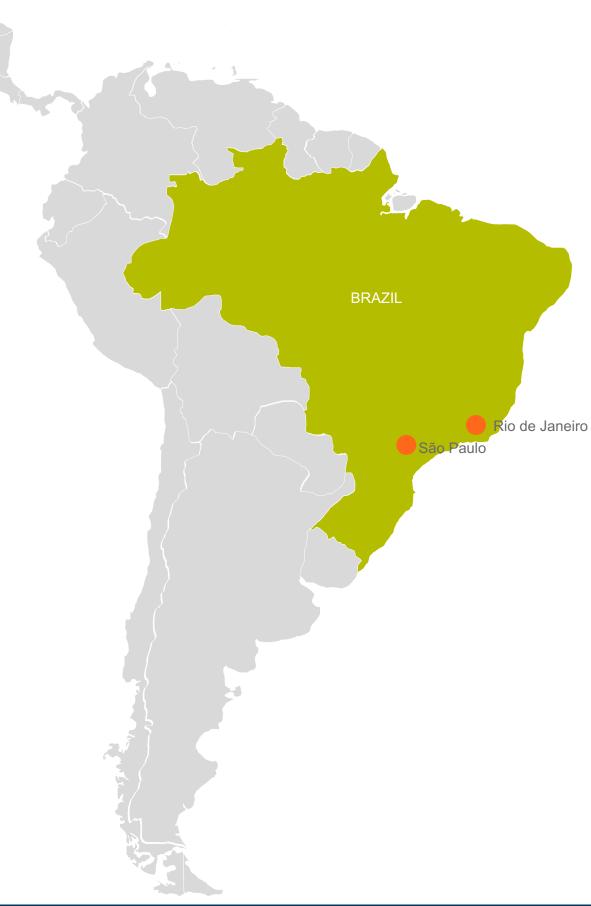

#### HOW TO READ THE REOPENING TRACKER

- 1. On the global and regional maps, the openness of markets and countries across the Americas, Asia Pacific and Europe is illustrated by one of five colors based upon its overall openness percentage. Less open (lower scores) are shades of red, while more open (higher scores) are shades of green.
- 2. The Summary Table provides a snapshot of overall openness percentage, which corresponds to the global and regional maps. It also outlines the openness of each market and country across ten (10) components of the economy, denoting which are currently open (dark blue), partially open (light blue) or remain closed (dark gray). These components are:
  - **Essential Services**
  - Borders
  - Manufacturing
  - Schools
  - **Construction Sites**

- Retail
- **Personal Services**
- Entertainment / Food & Beverage
- Office-based Working
- **Public Gatherings**
- 3. Finally, detailed data tables provide yet more information on the governmental, economic and social activity that impacts reopening across these markets and countries.

### **CENTRAL & SOUTH AMERICA**