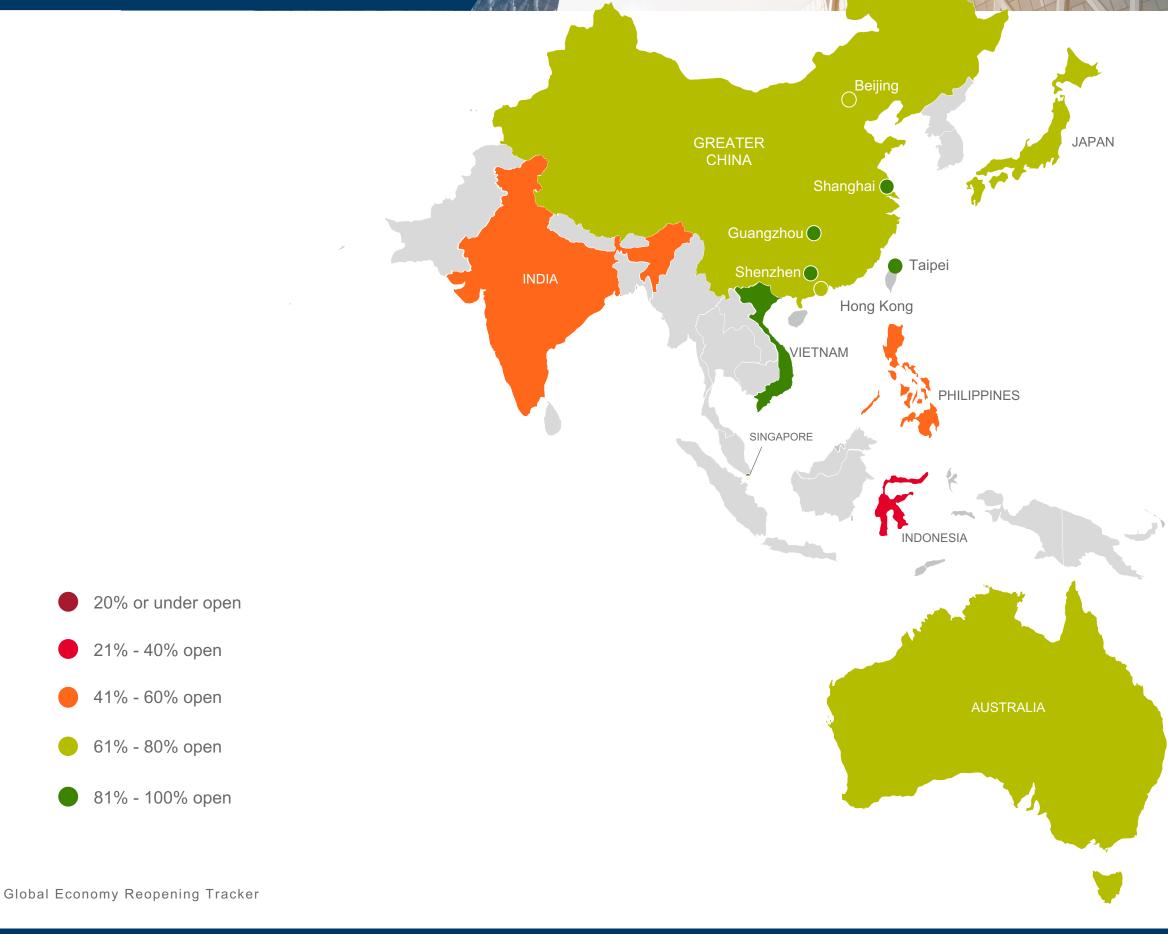

#### HOW TO READ THE REOPENING TRACKER

- 1. On the global and regional maps, the openness of markets and countries across the Americas, Asia Pacific and Europe is illustrated by one of five colors based upon its overall openness percentage. Less open (lower scores) are shades of red, while more open (higher scores) are shades of green.
- 2. The Summary Table provides a snapshot of overall openness percentage, which corresponds to the global and regional maps. It also outlines the openness of each market and country across ten (10) components of the economy, denoting which are currently open (dark blue), partially open (light blue) or remain closed (dark gray). These components are:
  - **Essential Services**
  - Borders
  - Manufacturing
  - Schools
  - **Construction Sites**

### **ASIA PACIFIC**

#### August 11, 2020

| August 11, 2020      |                | LES SES                |                                                           |     |  |  |  |  |
|----------------------|----------------|------------------------|-----------------------------------------------------------|-----|--|--|--|--|
| <u>Global Region</u> | Country        | Market (If Applicable) | OVERALL OPENNESS BORDERS NAMURACTURING CONSTRUCTION SITES | ERS |  |  |  |  |
| Europe               | Portugal       | N/A                    | 80%                                                       |     |  |  |  |  |
| Europe               | Romania        | N/A                    | 70%                                                       |     |  |  |  |  |
| Europe               | Russia         | N/A                    | 70%                                                       |     |  |  |  |  |
| Europe               | Slovakia       | N/A                    | 95% <b>95</b> %                                           |     |  |  |  |  |
| Europe               | Spain          | N/A                    | 70%                                                       |     |  |  |  |  |
| Europe               | Sweden         | N/A                    | 85% <b>600 100 100 100 100 100 100 100 100 100 </b>       |     |  |  |  |  |
| Europe               | Switzerland    | N/A                    | 85% <b>600 100 100 100 100 100 100 100 100 100 </b>       |     |  |  |  |  |
| Europe               | Turkey         | N/A                    | 85%                                                       |     |  |  |  |  |
| Europe               | United Kingdom | N/A                    |                                                           |     |  |  |  |  |
| Asia Pacific         | Greater China  | Beijing                | 90% <b>90%</b>                                            |     |  |  |  |  |
| Asia Pacific         | Greater China  | Guangzhou              | 95% <b>666 100 100 100 100 100 100 100 100 100 </b>       |     |  |  |  |  |
| Asia Pacific         | Greater China  | Hong Kong              | 65% <b>65%</b>                                            |     |  |  |  |  |
| Asia Pacific         | Greater China  | Shanghai               | 95% <b>95%</b>                                            |     |  |  |  |  |
| Asia Pacific         | Greater China  | Shenzhen               | 95% <b>95%</b>                                            |     |  |  |  |  |
| Asia Pacific         | Greater China  | Taipei                 | 95% <b>95%</b>                                            |     |  |  |  |  |
| Asia Pacific         | Australia      | N/A                    | 80%                                                       |     |  |  |  |  |
| Asia Pacific         | Japan          | N/A                    | 70%                                                       |     |  |  |  |  |
| Asia Pacific         | India          | N/A                    | <b>45%</b>                                                |     |  |  |  |  |
| Asia Pacific         | Singapore      | N/A                    | 85%                                                       |     |  |  |  |  |
| Asia Pacific         | Vietnam        | N/A                    | 80%                                                       |     |  |  |  |  |
| Asia Pacific         | Philippines    | N/A                    | <b>45% 201 201 201 201 201 201 201 201</b>                |     |  |  |  |  |
| Asia Pacific         | Indonesia      | N/A                    | 55%                                                       |     |  |  |  |  |