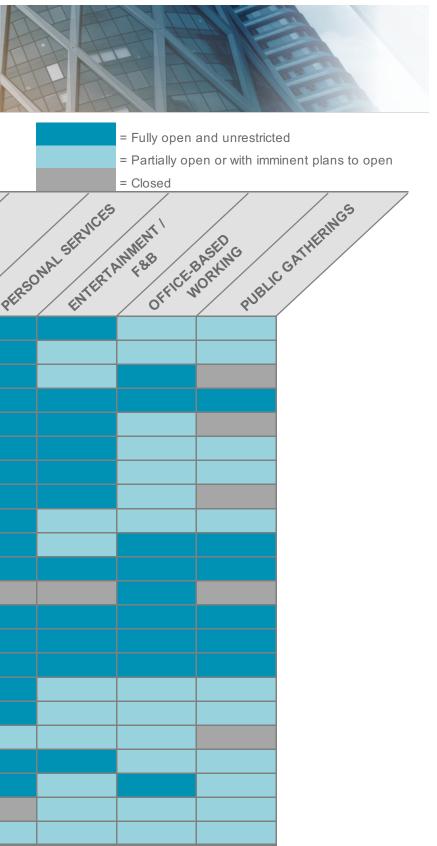

#### HOW TO READ THE REOPENING TRACKER

- 1. On the global and regional maps, the openness of markets and countries across the Americas, Asia Pacific and Europe is illustrated by one of five colors based upon its overall openness percentage. Less open (lower scores) are shades of red, while more open (higher scores) are shades of green.
- 2. The Summary Table provides a snapshot of overall openness percentage, which corresponds to the global and regional maps. It also outlines the openness of each market and country across ten (10) components of the economy, denoting which are currently open (dark blue), partially open (light blue) or remain closed (dark gray). These components are:
  - **Essential Services**
  - Borders
  - Manufacturing
  - Schools
  - **Construction Sites**

- Retail
- **Personal Services**
- Entertainment / Food & Beverage
- Office-based Working
- **Public Gatherings**
- 3. Finally, detailed data tables provide yet more information on the governmental, economic and social activity that impacts reopening across these markets and countries.

### **ASIA PACIFIC**