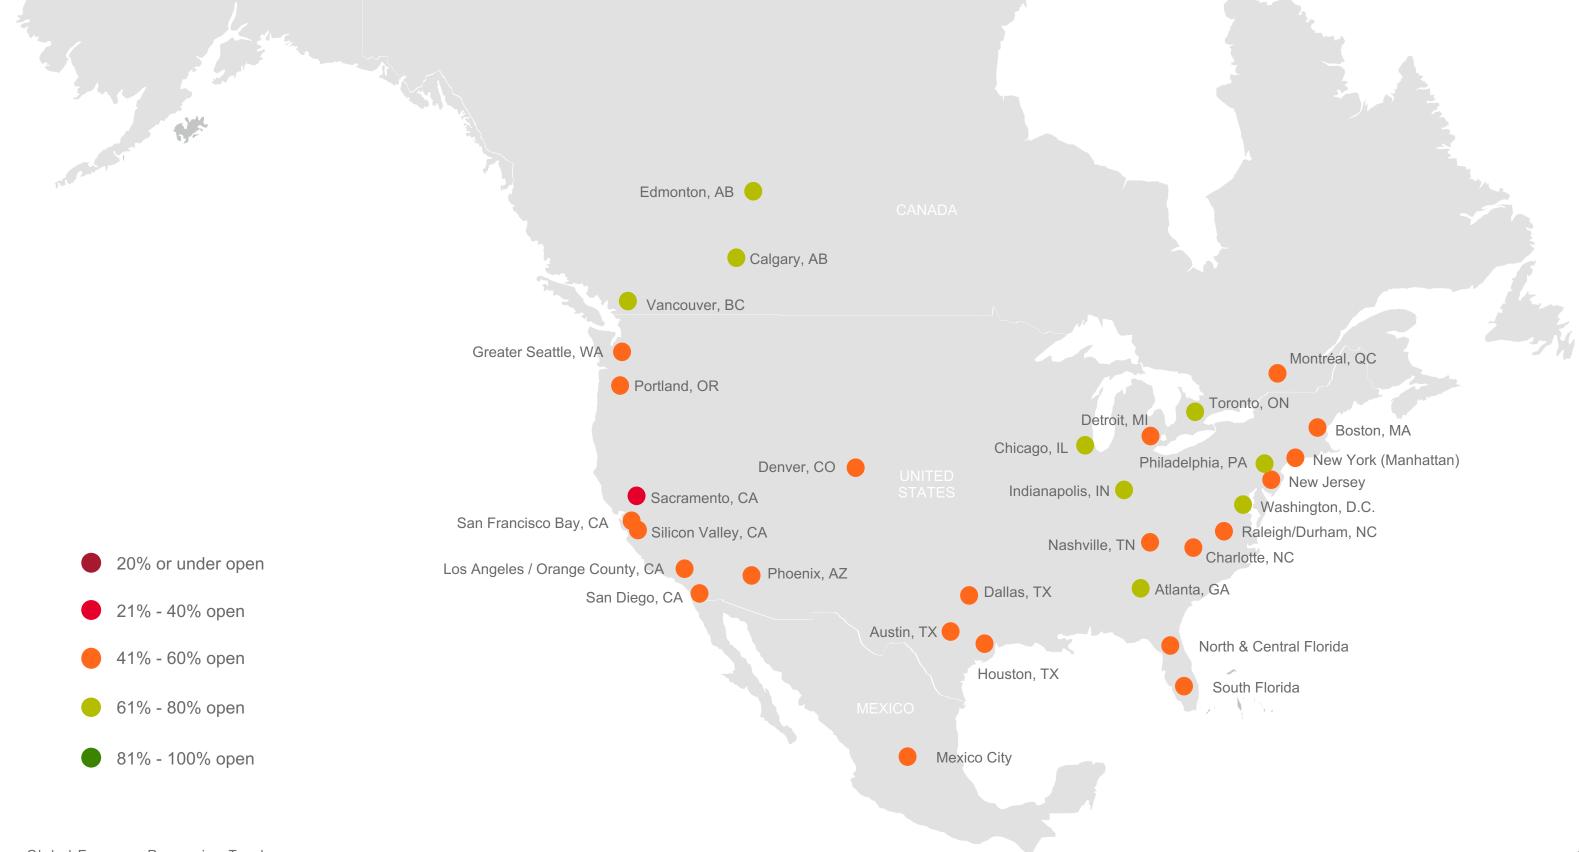

#### HOW TO READ THE REOPENING TRACKER

- 1. On the global and regional maps, the openness of markets and countries across the Americas, Asia Pacific and Europe is illustrated by one of five colors based upon its overall openness percentage. Less open (lower scores) are shades of red, while more open (higher scores) are shades of green.
- 2. The Summary Table provides a snapshot of overall openness percentage, which corresponds to the global and regional maps. It also outlines the openness of each market and country across ten (10) components of the economy, denoting which are currently open (dark blue), partially open (light blue) or remain closed (dark gray). These components are:
  - **Essential Services**
  - Borders
  - Manufacturing
  - Schools
  - **Construction Sites**

- Retail
- **Personal Services**
- Entertainment / Food & Beverage
- Office-based Working
- **Public Gatherings**
- 3. Finally, detailed data tables provide yet more information on the governmental, economic and social activity that impacts reopening across these markets and countries.

### **NORTH AMERICA**